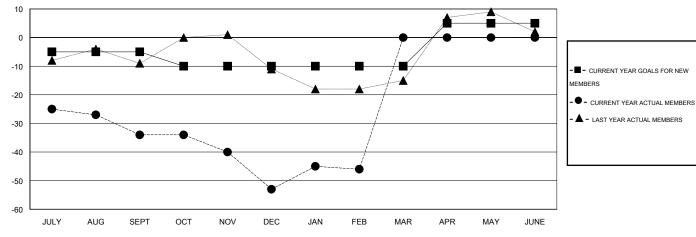

## GOALS AND ACTUAL MEMBERS CUMULATIVE

| DROPPED CLUBS: 0  DROPPED MEMBERS |    | 20 CLUBS OF 35 ADDED 1 OR MORE NEW MEMBERS | GENDER DISTRIBU<br>MALE<br>FEMALE | TION<br>881 (69.81%)<br>381 (30.19%) |     |
|-----------------------------------|----|--------------------------------------------|-----------------------------------|--------------------------------------|-----|
| DECEASED                          | 20 | CLICK HERE FOR HEALTH                      | FAMILY UNIT MEMBERS               |                                      | 261 |
| CLUB CANCELLED OTHER              | 74 | ASSESSMENT DATA                            | HEAD OF HOUSEHOLD                 |                                      | 129 |
| TOTAL                             | 94 |                                            | NON-HEAD OF HOUSEHOL              | D                                    | 132 |